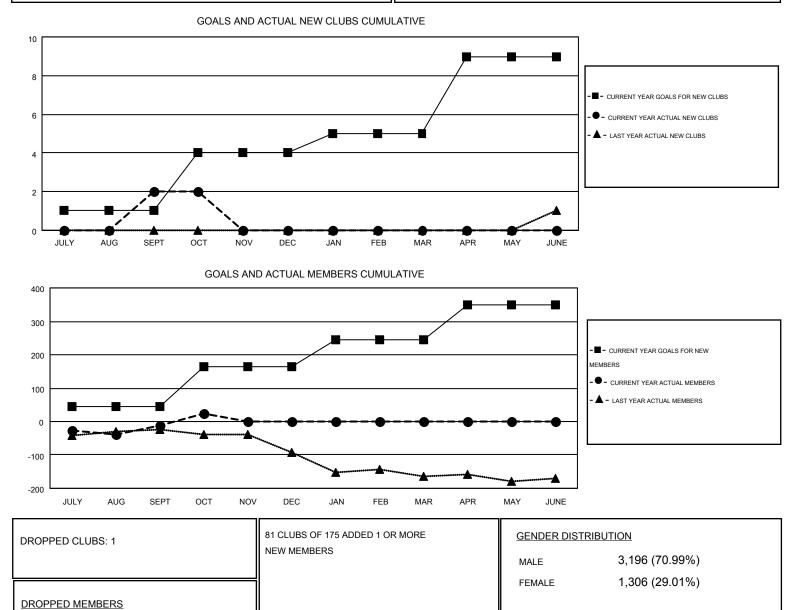

## GMT: HAL GRIFFIN

| GMT | CA   | 1 |
|-----|------|---|
| OWN | 0, ( | 1 |

| Clubs                 |                  |           |                  | Members               |               |                    |                                        |                    |                  |
|-----------------------|------------------|-----------|------------------|-----------------------|---------------|--------------------|----------------------------------------|--------------------|------------------|
| RESULTS FOR 2014-2015 |                  |           |                  | RESULTS FOR 2014-2015 |               |                    |                                        |                    |                  |
| QUARTER               | NEW CLUB<br>GOAL | NEW CLUBS | DROPPED<br>CLUBS | NET<br>GAIN/LOSS      | QUARTER       | NEW MEMBER<br>GOAL | CHARTER AND<br>NEW<br>MEMBERS<br>ADDED | DROPPED<br>MEMBERS | NET<br>GAIN/LOSS |
| JULY/AUG/SEPT         | 1                | 2         | 1                | 1                     | JULY/AUG/SEPT | 46                 | 167                                    | 178                | -11              |
| OCT/NOV/DEC           | 3                | 0         | 0                | 0                     | OCT/NOV/DEC   | 118                | 69                                     | 33                 | 36               |
| JAN/FEB/MAR           | 1                | 0         | 0                | 0                     | JAN/FEB/MAR   | 82                 | 0                                      | 0                  | 0                |
| APR/MAY/JUNE          | 4                | 0         | 0                | 0                     | APR/MAY/JUNE  | 103                | 0                                      | 0                  | 0                |